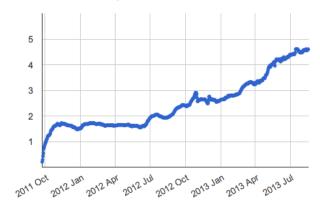

#### World IPv6 Adoption

As a continuing activity following on from the <u>World IPv6 Launch</u> we report on the levels of IPv6 deployment measured by client end-to-end capability. This is reported by economy, AS, and by regional and organizational breakdowns. These can be found at <u>labs.apric.net/fpv6-measurement</u>.

#### Click on an Economy to jump to its graphs

We perform a basic scan of the daily data and produce a number of reports:

- a) A "summary" report of capabilities
- b) A map of the IPv6 world
- c) Per-ASN and Per-Country reports