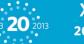

#### Ads are implemented in Adobe Flash

- Advertising channels use Flash to make ads interactive
  - This is not just an 'animated gif'

**APNI** 

#### Flash makes ads interactive

• [Apply Now] hover-over is interactive, and responds when selected.