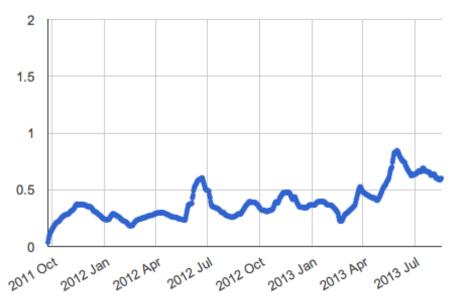

### **Data Processing**

- Web Logs:
  - V6 Capable/Preferred host counts
  - Breakdown of Teredo/6to4 vs Unicast
- Packet Logs:
  - Connection Failure counts (incomplete TCP handshake)
  - Performance measurements (TCP RTT)

We perform a basic scan of the daily data and produce a number of reports:

a) A "summary" report of capabilities

http://www.potaroo.net/ipv6/

#### **IPv6** Measurements

XI'AN, CHINA

20 - 30 August 2013

We perform a basic scan of the daily data and produce a number of reports:

- a) A "summary" report of capabilities
- b) A map of the IPv6 world

http://labs.apnic.net/index.shtml