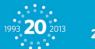

#### Ads are implemented in Adobe Flash

- Advertising channels use Flash to make ads interactive
  - This is not just an 'animated gif'

**APNI** 

#### Flash makes ads interactive

• [Apply Now] hover-over is interactive, and responds when selected.