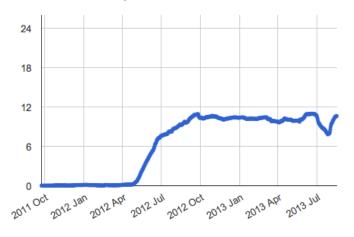

### **Data Processing**

- Web Logs:
  - V6 Capable/Preferred host counts
  - Breakdown of Teredo/6to4 vs Unicast
- Packet Logs:
  - Connection Failure counts (incomplete TCP handshake)
  - Performance measurements (TCP RTT)

We perform a basic scan of the daily data and produce a number of reports:

a) A "summary" report of capabilities

http://www.potaroo.net/ipv6/

#### **IPv6** Measurements

XI'AN, CHINA

20 - 30 August 2013

We perform a basic scan of the daily data and produce a number of reports:

- a) A "summary" report of capabilities
- b) A map of the IPv6 world

http://labs.apnic.net/index.shtml