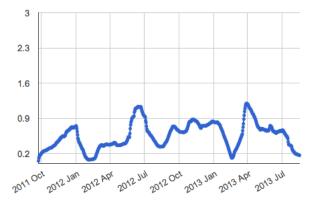

### **Data Processing**

- Web Logs:
  - V6 Capable/Preferred host counts
  - Breakdown of Teredo/6to4 vs Unicast
- Packet Logs:
  - Connection Failure counts (incomplete TCP handshake)
  - Performance measurements (TCP RTT)

We perform a basic scan of the daily data and produce a number of reports:

a) A "summary" report of capabilities

http://www.potaroo.net/ipv6/

#### **IPv6** Measurements

XI'AN, CHINA

20 - 30 August 2013

We perform a basic scan of the daily data and produce a number of reports:

- a) A "summary" report of capabilities
- b) A map of the IPv6 world

http://labs.apnic.net/index.shtml