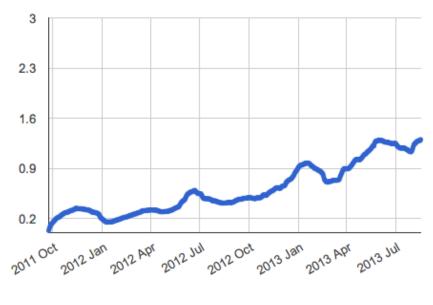

#### World IPv6 Adoption

As a continuing activity following on from the <u>World IPv6 Launch</u> we report on the levels of IPv6 deployment measured by client end-to-end capability. This is reported by economy, AS, and by regional and organizational breakdowns. These can be found at <u>labs.apric.net/fpv6-measurement</u>.