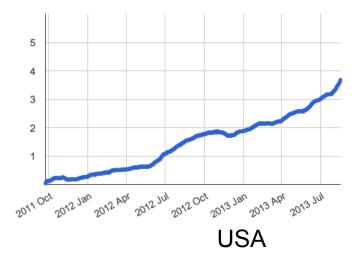

#### World IPv6 Adoption

As a continuing activity following on from the <u>World IPv6 Launch</u> we report on the levels of IPv6 deployment measured by client end-to-end capability. This is reported by economy, AS, and by regional and organizational breakdowns. These can be found at <u>labs.apric.net/fpv6-measurement</u>.

#### Click on an Economy to jump to its graphs

We perform a basic scan of the daily data and produce a number of reports:

- a) A "summary" report of capabilities
- b) A map of the IPv6 world
- c) Per-ASN and Per-Country reports